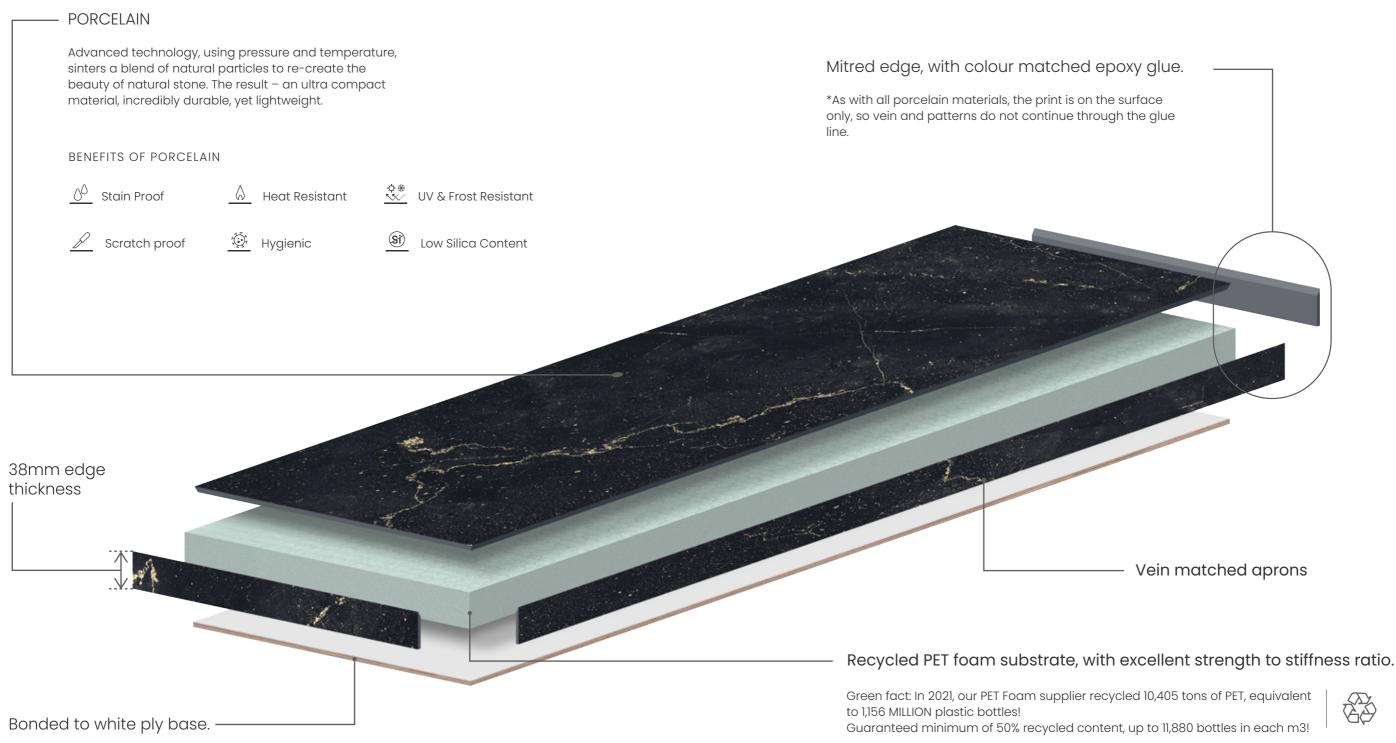

### SINTERED STONE MEETS **COMPOSITE ENGINEERING**

Green fact: In 2021, our PET Foam supplier recycled 10,405 tons of PET, equivalent to 1,156 MILLION plastic bottles!

Guaranteed minimum of 50% recycled content, up to 11,880 bottles in each m3!